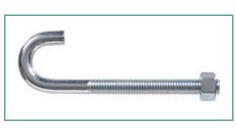

## Item # 851897, 1/4-20 x 6 in. Zinc Plated J-Bolts w/Hex Nut

1/4-20 x 6"

| Specifications          |                                                                                                                                                                                                        | - |
|-------------------------|--------------------------------------------------------------------------------------------------------------------------------------------------------------------------------------------------------|---|
| Size                    | 1/4-20 x 6 in                                                                                                                                                                                          |   |
| Finish                  | Zinc Plated                                                                                                                                                                                            |   |
| Packaging               | Flagged                                                                                                                                                                                                |   |
| Pieces per Pack         | 10                                                                                                                                                                                                     |   |
| UPC                     | 008236912623                                                                                                                                                                                           |   |
| Note                    | <b>WARNING:</b> Safe working load limit must not be exceeded.<br>Do not use to hang loads, lift loads, support weight of persons<br>or objects, and do not use on athletic or playground<br>equipment. |   |
| Safe Working Load Limit | 75 lbs                                                                                                                                                                                                 |   |