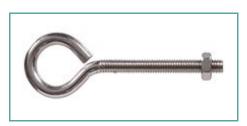

## Item # 851883, 5/16-18 x 5 in. Eye Bolt with Hex Nut

5/16-18 x 5"

| pecifications           |                                                                                                                                                                                                        |  |
|-------------------------|--------------------------------------------------------------------------------------------------------------------------------------------------------------------------------------------------------|--|
| Size                    | 5/16-18 x 5 in                                                                                                                                                                                         |  |
| Finish                  | Stainless Steel                                                                                                                                                                                        |  |
| Packaging               | Flagged                                                                                                                                                                                                |  |
| Pieces per Pack         | 10                                                                                                                                                                                                     |  |
| UPC                     | 008236912340                                                                                                                                                                                           |  |
| Note                    | <b>WARNING:</b> Safe working load limit must not be exceeded.<br>Do not use to hang loads, lift loads, support weight of persons<br>or objects, and do not use on athletic or playground<br>equipment. |  |
| Safe Working Load Limit | 130 lbs                                                                                                                                                                                                |  |