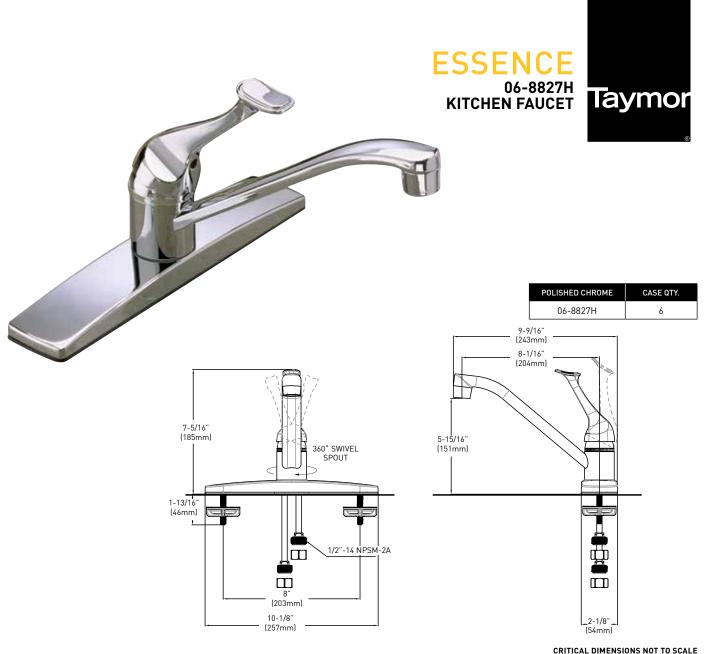

## FEATURES

- SINGLE LEVER HANDLE
- FITS STANDARD 8" THREE HOLE SINK
- STAINLESS STEEL BALL VALVE
- FACTORY PRESSURE TESTED
- CONSTRUCTION
- METAL CONSTRUCTION WITH POLISHED CHROME FINISH
- HYBRID VALVE BODY
- MOUNTING
- DESIGNED TO INSTALL THROUGH 3 HOLES, 1-3/16" (30mm) MIN. DIA., ON DECKS UP TO 1-1/8" (29mm)
  INLET
- 0.315" O.D. COPPER TUBE INLETS WITH 1/2"-14 NPSM ADAPTERS **OPERATION**
- PIVOT ACTION LEVER STYLE HANDLE
- OPERATES WITH LESS THAN 5 LBS. OF FORCE

## WATER-CONTROL MECHANISM

- ROTATING STAINLESS STEEL BALL TYPE WITH NON-METALLIC SEATS **FLOW**
- AERATOR LIMITS MAXIMUM FLOW RATE TO 2.2 GPM MAX. (8.3 L/MIN.) @ 60 PSI
- **CODES/STANDARDS APPLICABLE**
- ASME A112.18.1
- ANSI/NSF 61/9
- cUPC CERTIFIED
- LOW LEAD COMPLIANT
- GUARANTEE
- LIMITED LIFETIME GUARANTEE AGAINST DEFECTS IN MATERIAL AND WORKMANSHIP TO ORIGINAL CONSUMER PURCHASER
- 5 YEAR WARRANTY IF USED IN INDUSTRIAL, COMMERCIAL AND BUSINESS INSTALLATIONS