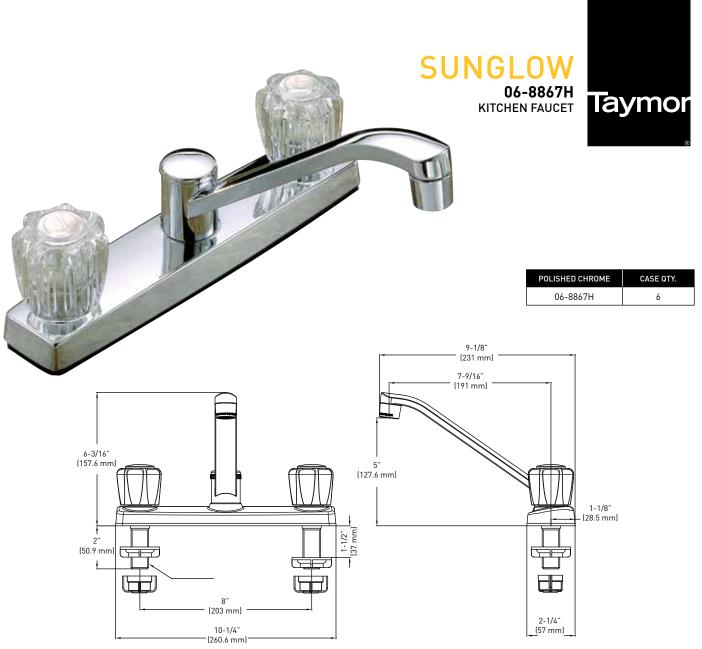

CRITICAL DIMENSIONS NOT TO SCALE

#### **FEATURES**

- TWO ACRYLIC KNOBS
- FITS STANDARD 8" THREE HOLE SINK
- WASHERLESS CARTRIDGE
- FACTORY PRESSURE TESTED

#### CONSTRUCTION

- METAL CONSTRUCTION WITH POLISHED CHROME FINISH
- PLASTIC VALVE BODIES

#### MOUNTING

DESIGNED TO INSTALL THROUGH 3 HOLES, 7/8" [23mm] MIN. DIA.
WITH 8" [203mm] CENTERS ON DECKS UP TO 1-1/16" [27mm]

### INLET

- 1/2"-14 NPSM THREADED MALE INLET SHANKS
- QUARTER-TURN ACRYLIC KNOB STYLE HANDLES

#### WATER-CONTROL MECHANISM

- CARTRIDGE
- ROTATING CYLINDER TYPE WITH STAINLESS STEEL PLATE AND NON-METALLIC SEATS

### **FLOW**

AERATOR LIMITS MAXIMUM FLOW RATE TO 2.2 GPM MAX. (8.3 L/MIN.)
@ 60 PSI