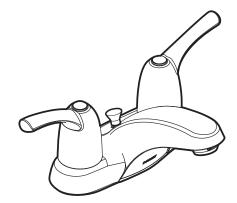

# MOEN® Two-Handle Lavatory Faucet

**Model: WS84403** 

**NOTE:** This faucet is designed to be installed thru 3 holes, 1" min. dia.

## **DESCRIPTION**

- Chrome plated metal construction
- 1/2" IPS connections
- Includes metal/polypropylene pop-up type waste assembly

#### **OPERATION**

- Lever handles
- · Handles rotate toward spout to open