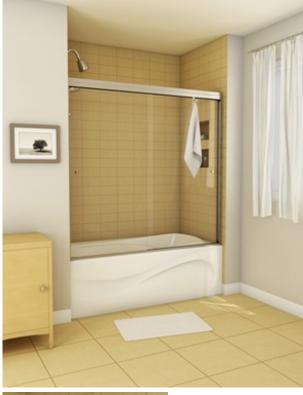

# Discontinued – Canvas 2-panel 54-59 1/2 x 55 1/2 in.

### MODEL NUMBER 104031

DIMENSIONS: 59 1/2" x 55 1/2" Glass

| Project :                   | CERTIFICATIONS                    |
|-----------------------------|-----------------------------------|
| Contractor :                | Maax products adhere to one or mo |
|                             | the following certifications:     |
| MAAX Representative : Tel : |                                   |
| Date :                      |                                   |

### STANDARD FEATURES

- 2-panel frameless sliding door for tub and tub shower
- EZ Kleen track system. A simple swipe will clean up the rail
- Chrome knobs
- Reversible top header, choose from two different designs
- Towel hook included