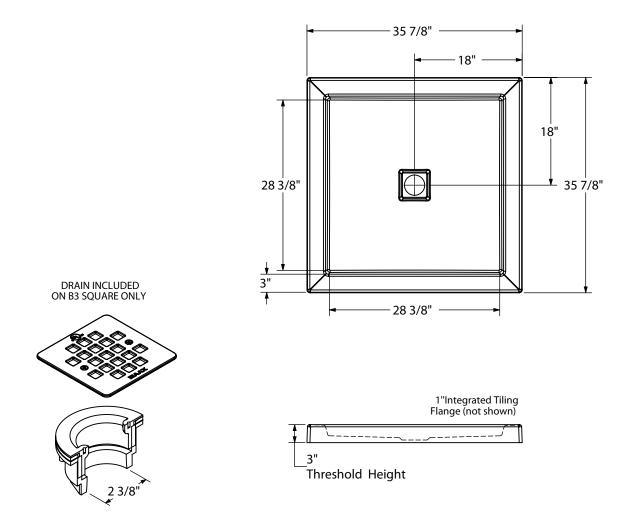

### **TECHNICAL DRAWINGS**

This technical drawing is universal for every 3636 configuration.

Integrated tiling flange : 1" height x 1/4" thick (not shown) Tiling flange position is determined by chosen configuration.

All dimensions are approximate. Structure measurements must be verified against the unit to ensure proper fit.