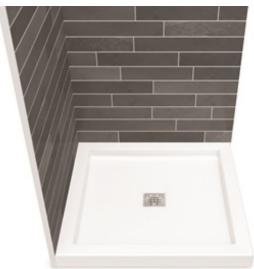

#### MODEL NUMBER 420000-500

DIMENSIONS: 36" x 36" x 3"

| Vivez | z l'ex | xpér | ience  |
|-------|--------|------|--------|
| Μ     | A      | A    | K      |
| Enjoy | the e  | expe | rience |

#### STANDARD FEATURES

- Acrylic square shower base
  with square drain
- Smooth floor
- Centre drain
- 3" threshold base
- B3Square only: Square stainless steel grid & ABS drain included (optional PVC drain for high rise construction also available)