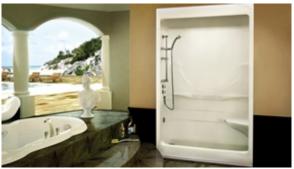

## **MAAX SUBMITTAL SPECIFICATIONS**

## Allegro I (1-Piece)

#### **MODEL NUMBER 101150**

DIMENSIONS: 59" x 32" x 85" Acrylic







### STANDARD FEATURES

- 1 or 3-piece shower with roof cap
- Integrated built-in shelves and towel bar
- Optional: seat (specify left, right or no seat) and halogen light (recommended)

#### **OPTIONS**

- Recessed light
- PVC quick caulking shower drain with Chrome or Brushed Nickel grid
- ABS shower drain with Chrome stainless steel grid
- ABS shower drain with ABS grid

#### UNIQUE FEATURES

None

#### **SYSTEMS**

• None

#### **DOOR SELECTION**

Combine with MAAX's complete shower door offering visit www.maax.com

| Project :             |       |
|-----------------------|-------|
| Contractor:           |       |
| MAAX Representative : | Tel : |
| Date:                 |       |

#### **CERTIFICATIONS**

Maax products adhere to one or more of the following certifications: