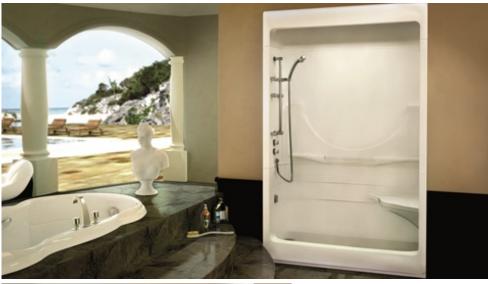

## Allegro I (1-Piece)

#### **MODEL NUMBER 101150**

DIMENSIONS: 59" x 32" x 85" Acrylic

### STANDARD FEATURES

- 1 or 3-piece shower with roof cap
- Integrated built-in shelves and towel bar
- Optional: seat (specify left, right or no seat) and halogen light (recommended)