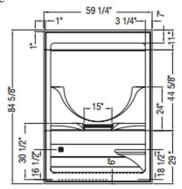

## **TECHNICAL DRAWINGS**

#### **MODEL NUMBER 101150**

DIMENSIONS: 59" x 32" x 85" Acrylic