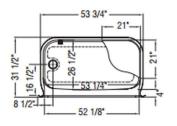

#### **MODEL NUMBER 101150**

DIMENSIONS: 59" x 32" x 85" Acrylic

## **TECHNICAL DRAWINGS**