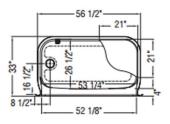

#### **MODEL NUMBER 101150**

DIMENSIONS: 59" x 32" x 85" Acrylic

## **TECHNICAL DRAWINGS**