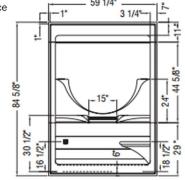

#### **MODEL NUMBER 101150**

DIMENSIONS: 59" x 32" x 85" Acrylic

## **TECHNICAL DRAWINGS**