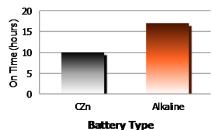

#### **Performance:**

**Run Time** Continuous Drain to End of Useable Light (21 C)

Tested according to ANSI/NEMA FL 1 Standards.

Easy to operate