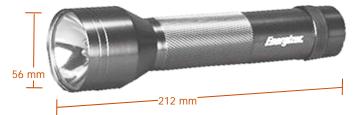

#### **Product Detail:**

Designation: Energizer

6 LED Metal Flashlight

Model: ENML2DS

Color: Gunmetal Gray

Power Source: Two "D" ANSI/NEDA: Series 13D

Lamp: Six White LEDs

Lamp Life (hr): Lifetime

Lamp Output (lumens): 42 Beam Distance (m): 48

Peak Beam Intensity (cd): 595

Run Time (h:mm): 10 with Eveready Super Heavy Duty

D batteries

Typical Weight: 136.7 grams

without batteries

Dimensions (mm): 56 x 212