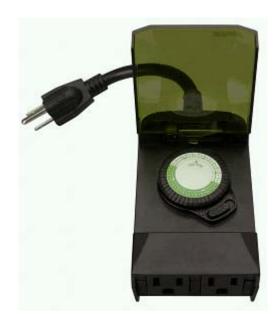

## **Product Specification Sheet**

Item #: 50011

Item Name: Outdoor 24-Hour Mechanical Timer

Controls outdoor lighting, holiday decorations and fountains to give your home that lived in look

Up to 24 on/off settings per day, repeats daily

Programmable in 30 minute intervals Never lose pins cannot be removed or lost Convenient manual override switch CSA Certified C/US, CFL Compatible

Two grounded outlets, weatherproof housing, 6 in. power cord

Color: Black w/forest green silkscreen & cover

Ratings: 125V ac, 60 Hz

15A, 1875W Resistive / 8A, 1000W Tungsten / 8A Ballast

Controls up to 1/2 HP

UPC: 0 78693 50011 4 1 2 of 5: 1 00 78693 50011 1

Piece Depth (in): 2.5
Piece Width (in): 6.25
Piece Height (in): 9
Piece Weight (lbs): .63