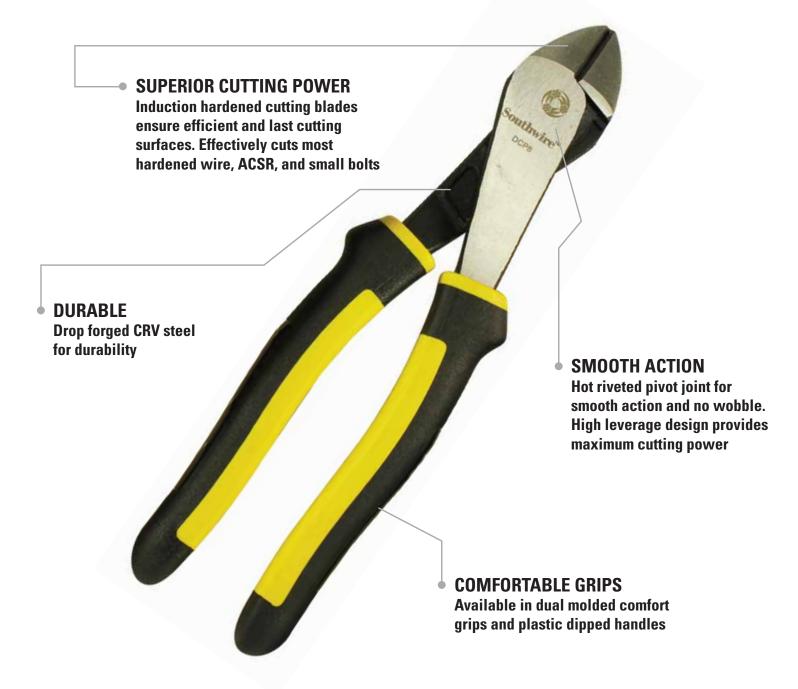

## **DIAGONAL CUTTING PLIERS**

The high leverage design of these diagonal cutting pliers provides cutting power while the hot riveted joint ensures smooth action with no handle wobble.

1-855-SWTOOLS (855-798-6657)

## **DIAGONAL CUTTING PLIERS**