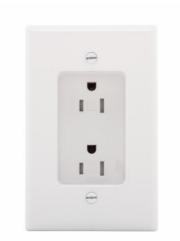

## **Duplex Receptacle**

TR780W-BOX

UPC:032664726279

**Dimensions:** 

Height: 4.48 INLength: 2.72 INWidth: 2 IN

Weight: 211 LB

Warranties: No Data

**Specifications:** 

• Color: White

Contact Material: Brass
Design Type: Receptacle
Nema Configuration: 5-15R
Number Of Poles: Two-pole
Number Of Wires: Three-wire

• Receptacle Type: Two-pole, three-wire,

grounding

Style Type: RecessedConnection Type: ScrewMaterial: Thermoplastic

• Special Features: Integrated Wall plate

• Type: Duplex

• Allowable Wire Size: #14 to 10 AWG

Amperage Rating: 15AMounting Type: FlushVoltage Rating: 125V

• Wiring Method: Back and side

Supporting documents: No Data