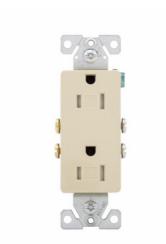

## **Decorator Duplex Receptacle**

**TR1107V** 

UPC:032664666438

**Dimensions:** 

Height: 3.81 INLength: 1.3 INWidth: .69 IN

Warranties: No Data

**Specifications:** 

• Color: Ivory

Contact Material: Brass
Design Type: Receptacle
Nema Configuration: 5-15R
Number Of Poles: Two-pole
Number Of Wires: Three-wire

• Receptacle Type: Two-pole, three-wire,

grounding

Style Type: DecoratorConnection Type: ScrewMaterial: Thermoplastic

• Type: Duplex

• Allowable Wire Size: #14 to 10 AWG

Amperage Rating: 15AMounting Type: FlushVoltage Rating: 125V

• Wiring Method: Side and push

Supporting documents: No Data

**Certifications:** 

· cULus Listed