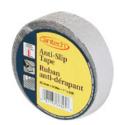

## 368-25 - ANTI-SLIP TAPE (BLACK)

## **Benefits**

> This tape is made of a plastic film coated with an abrasive grain on the outside and with an aggressive adhesive on the inside. Designed to be used on stairways, boats and work areas

368-25

5 368

| Code   | Colour | Dimensions                       | Units |
|--------|--------|----------------------------------|-------|
| 368-25 | Black  | 24 mm x 6.09 m (0.94" x 6.60 yd) | 24    |
| 368-50 | Black  | 50 mm x 6.09 m (2" x 6.60 yd)    | 12    |