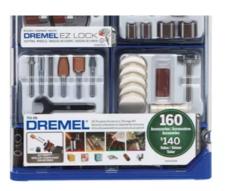

## 710-08 160 PC All-Purpose Accessory Kit

Model # 710-08

Write a review

BUY NOW

## **Product Specifications**

An EZ twist nose cap wrench, EZ Lock mandrel, and EZ Lock cut-off wheels are part of this 160piece kit filled with genuine Dremel accessories. Offering reusable storage bins and lift-out trays for easy organization of the included bits, this kit is ready for cutting, grinding, polishing, sanding, cleaning and more. The kit also includes sanding bands, sandpaper discs, polishing compound, felt polishing wheels, aluminum oxide Grinding Stone, silicon carbide Grinding Stone, mandrels, wire brush, wrench, and a reusable carrying case with clear lid.

- Comes with re-useable storage case and 160 accessories
- Can stand upright or hang on a wall by hook
- · Ideal for cutting, sanding, polishing, grinding, and carving
- A complete start-up kit offering the breadth of accessories helpful for wide assortment of tasks