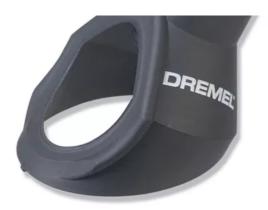

## **Product Specifications**

Get the grout out and make re-grouting a breeze. With our grout removal attachment, you can turn your favorite Dremel rotary tool into a powerful, electric grout removal machine. Best of all, the attachment's unique shape keeps the bit at the perfect cutting angle - and keeps it centered between the tiles.

- 30° cutting angle provides controlled cutting along the grout line
- Special guides keep the bit centered between tiles
- Large window provides excellent visibility for better control
- Depth adjustment controls cutting depth up to 3/8" below the tile surface
- · Removes both wall and floor grout