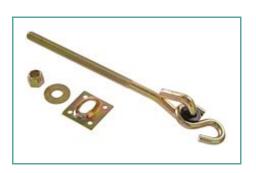

## Item # 851862, Zinc & Yellow Dichromate Swing Hook Kits with Machine Bolts

| Specifications          |                                                                                                                                                                                               |  |
|-------------------------|-----------------------------------------------------------------------------------------------------------------------------------------------------------------------------------------------|--|
| Finish                  | Zinc & Yellow Dichromate                                                                                                                                                                      |  |
| Packaging               | Carded                                                                                                                                                                                        |  |
| Pieces per Pack         | 2                                                                                                                                                                                             |  |
| Packs per Master        | 5                                                                                                                                                                                             |  |
| Safe Working Load Limit | 225 lbs per Hook                                                                                                                                                                              |  |
| UPC                     | 008236911947                                                                                                                                                                                  |  |
| Note                    | <b>WARNING:</b> Safe working load limit must not be exceeded. Do not use to hang loads, lift loads, support weight of persons or objects, and do not use on athletic or playground equipment. |  |