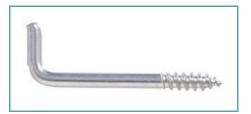

## Item #851860, 3-1/16 in. Zinc Plated Square Bend Hook

0.225" Wire Size x 3-1/16" OAL

| pecifications    |                                                                                                                                                                                               |
|------------------|-----------------------------------------------------------------------------------------------------------------------------------------------------------------------------------------------|
| Wire Size        | 0.225 in                                                                                                                                                                                      |
| Finish           | Zinc Plated                                                                                                                                                                                   |
| Packaging        | Carded                                                                                                                                                                                        |
| Overall Length   | 3-1/16 in                                                                                                                                                                                     |
| Pieces per Pack  | 2                                                                                                                                                                                             |
| Packs per Master | 5                                                                                                                                                                                             |
| UPC              | 008236911909                                                                                                                                                                                  |
| Note             | <b>WARNING:</b> Safe working load limit must not be exceeded. Do not use to hang loads, lift loads, support weight of persons or objects, and do not use on athletic or playground equipment. |
|                  |                                                                                                                                                                                               |