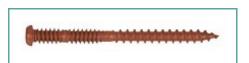

# Item # 47939, 10 x 2-1/2 Redwood Ceramic Coated Composite Wood Screw

# Specifications | Weather Maxx

| Specifications |                 |                      |
|----------------|-----------------|----------------------|
|                | Size            | 10 x 2-1/2           |
|                | Finish          | Redwood Ceramic Coat |
|                | Packaging       | 1# Box               |
|                | Driver Bit Size | #2 Square            |
|                | Thread Type     | Composite Thread     |
|                | Pieces per Pak  | 82                   |
|                | Box UPC         | 008236771220         |