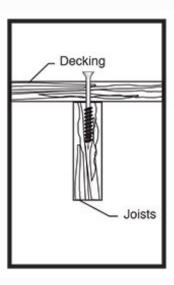

### **Ceramic Coated screws**

- Provides superior rust and corrosion protection.
- Recommended for ACQ, CA, and CCA treated lumber. Also recommended for cedar and redwood construction.
- Provides multiple layers of zinc and polymer based coatings that ensure corrosion protection.
- Conforms with I.C.C.-E.S. reports that allow for use of triple coated zinc polymer fasteners in contact with treated wood.
- Exceeds 1000 hour salt spray test under ASTM B117.