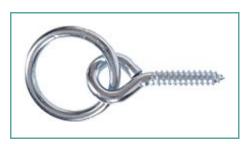

## Item # 322344, Zinc Plated Hitching Rings 7/16" x 3-1/2" Lag Style - 2" Ring

7/16" x 3-1/2" Lag Style - 2" Ring

| Specifications  |                                                                                                                                                                                               | _ |
|-----------------|-----------------------------------------------------------------------------------------------------------------------------------------------------------------------------------------------|---|
| Style           | 7/16" x 3-1/2" Lag Style - 2" Ring                                                                                                                                                            |   |
| Finish          | Zinc Plated                                                                                                                                                                                   |   |
| Packaging       | ESSENTIALS-<br>Potential Children  Flagged                                                                                                                                                    |   |
| Pieces per Pack | 10                                                                                                                                                                                            |   |
| UPC             | 008236505511                                                                                                                                                                                  |   |
| Note            | <b>WARNING:</b> Safe working load limit must not be exceeded. Do not use to hang loads, lift loads, support weight of persons or objects, and do not use on athletic or playground equipment. |   |