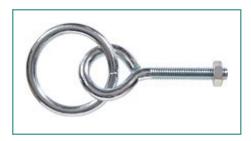

## Item # 322340, Zinc Plated Hitching Rings 3/8" x 6" Eye Bolt Style - 2" Ring

3/8" x 6" Eye Bolt Style - 2" Ring

| Specifications  |                                                                                                                                                                                                        |
|-----------------|--------------------------------------------------------------------------------------------------------------------------------------------------------------------------------------------------------|
| Style           | 3/8" x 6" Eye Bolt Style - 2" Ring                                                                                                                                                                     |
| Finish          | Zinc Plated                                                                                                                                                                                            |
| Packaging       | Flagged                                                                                                                                                                                                |
| Pieces per Pack | 10                                                                                                                                                                                                     |
| UPC             | 008236505474                                                                                                                                                                                           |
| Note            | <b>WARNING:</b> Safe working load limit must not be exceeded.<br>Do not use to hang loads, lift loads, support weight of persons<br>or objects, and do not use on athletic or playground<br>equipment. |
|                 |                                                                                                                                                                                                        |