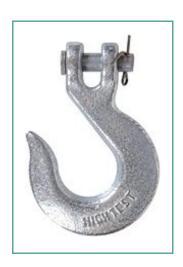

## Item # 322000, 5/16 in. Zinc Plated Forged Steel Chain Hook

5/16"

| Spe | cifications             |                                                                                                                                                                              | - |
|-----|-------------------------|------------------------------------------------------------------------------------------------------------------------------------------------------------------------------|---|
|     | Size                    | 5/16 in                                                                                                                                                                      |   |
|     | Finish                  | Zinc Plated                                                                                                                                                                  |   |
|     | Packaging               | ESSENTIALS* To the                                                                                                                       |   |
|     | Pieces per Pack         | 5                                                                                                                                                                            |   |
|     | Safe Working Load Limit | 3900                                                                                                                                                                         |   |
|     | UPC                     | 008236503418                                                                                                                                                                 |   |
|     | Note                    | WARNING: Safe working load limit must not be exceeded.  Do not use to hang loads, lift loads, support weight of persons or objects, and do not use on athletic or playground |   |

equipment.