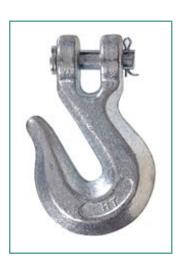

## Item # 321990, 3/8 in. Zinc Plated Forged Steel Chain Hook

3/8"

| Spe | cifications             |                                                                                                                                                                                          | _ |
|-----|-------------------------|------------------------------------------------------------------------------------------------------------------------------------------------------------------------------------------|---|
|     | Size                    | 3/8 in                                                                                                                                                                                   |   |
|     | Finish                  | Zinc Plated                                                                                                                                                                              |   |
|     | Packaging               | Flagged                                                                                                                                                                                  |   |
|     | Pieces per Pack         | 5                                                                                                                                                                                        |   |
|     | Safe Working Load Limit | 5400                                                                                                                                                                                     |   |
|     | UPC                     | 008236503319                                                                                                                                                                             |   |
|     | Note                    | <b>WARNING:</b> Safe working load limit must not be exceeded.<br>Do not use to hang loads, lift loads, support weight of persons<br>or objects, and do not use on athletic or playground |   |

equipment.