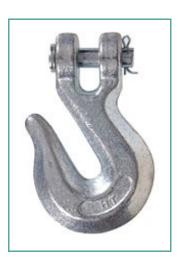

## Item # 321988, 5/16 in. Zinc Plated Forged Steel Chain Hook

5/16"

| Spe | cifications             |                                                                                                                                                                                          | _ |
|-----|-------------------------|------------------------------------------------------------------------------------------------------------------------------------------------------------------------------------------|---|
|     | Size                    | 5/16 in                                                                                                                                                                                  |   |
|     | Finish                  | Zinc Plated                                                                                                                                                                              |   |
|     | Packaging               | Flagged                                                                                                                                                                                  |   |
|     | Pieces per Pack         | 5                                                                                                                                                                                        |   |
|     | Safe Working Load Limit | 3900                                                                                                                                                                                     |   |
|     | UPC                     | 008236503296                                                                                                                                                                             |   |
|     | Note                    | <b>WARNING:</b> Safe working load limit must not be exceeded.<br>Do not use to hang loads, lift loads, support weight of persons<br>or objects, and do not use on athletic or playground |   |

equipment.