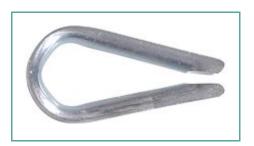

## Item # 322210, 3/8 in. Zinc Plated Thimble

3/8"

| Spec | cifications     |                                                                                                                                                                                               | - |
|------|-----------------|-----------------------------------------------------------------------------------------------------------------------------------------------------------------------------------------------|---|
|      | Size            | 3/8 in                                                                                                                                                                                        |   |
|      | Finish          | Zinc Plated                                                                                                                                                                                   |   |
|      | Packaging       | ESSENTIALS- Polyment (the detr)  Flagged                                                                                                                                                      |   |
|      | Pieces per Pack | 10                                                                                                                                                                                            |   |
|      | UPC             | 008236504743                                                                                                                                                                                  |   |
|      | Note            | <b>WARNING:</b> Safe working load limit must not be exceeded. Do not use to hang loads, lift loads, support weight of persons or objects, and do not use on athletic or playground equipment. |   |