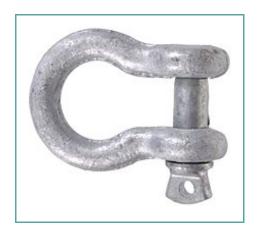

## Item # 322054, 3/8 in. Hot Dipped Galvanized Forged Steel Anchor Shackle

3/8"

| Specifications |                      |                                                                         | _ |
|----------------|----------------------|-------------------------------------------------------------------------|---|
| Size           | •                    | 3/8 in                                                                  |   |
| Fini           | ish                  | Hot Dipped Galvanized                                                   |   |
| Pac            | kaging               | ESSENTIALS* , IIIIIIIIII, Parament IIIIIIIIIIIIIIIIIIIIIIIIIIIIIIIIIIII |   |
| Piec           | ces per Pack         | 5                                                                       |   |
| Safe           | e Working Load Limit | 1 Ton                                                                   |   |
| UPO            | C                    | 008236503951                                                            |   |
|                |                      | WARNING: Safe working load limit must not be exceeded.                  |   |