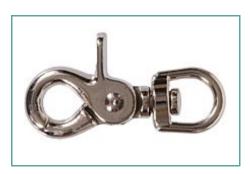

## Item # 321446, 1/2 x 2-7/16 in. Nickel Plated Trigger Snap -Round Swivel Eye

1/2" x 2-7/16"

| Specifications  |                                                                                                                                                                                                        | - |
|-----------------|--------------------------------------------------------------------------------------------------------------------------------------------------------------------------------------------------------|---|
| Size            | 1/2 x 2-7/16 in                                                                                                                                                                                        |   |
| Finish          | Nickel Plated                                                                                                                                                                                          |   |
| Packaging       | Flagged                                                                                                                                                                                                |   |
| Pieces per Pack | 10                                                                                                                                                                                                     |   |
| UPC             | 008236499391                                                                                                                                                                                           |   |
| Note            | <b>WARNING:</b> Safe working load limit must not be exceeded.<br>Do not use to hang loads, lift loads, support weight of persons<br>or objects, and do not use on athletic or playground<br>equipment. |   |