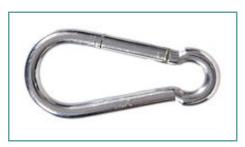

## Item # 321656, 7/16 in. Opening Zinc Plated Spring Snap Link

7/16" Opening

| pecifications           |                                                                                                                                                                                                        | _ |
|-------------------------|--------------------------------------------------------------------------------------------------------------------------------------------------------------------------------------------------------|---|
| Size                    | 7/16" Opening                                                                                                                                                                                          |   |
| Finish                  | Zinc Plated                                                                                                                                                                                            |   |
| Packaging               | ESSENTIALS-                                                                                                                                                                                            |   |
| Pieces per Pack         | 10                                                                                                                                                                                                     |   |
| Safe Working Load Limit | 240                                                                                                                                                                                                    |   |
| UPC                     | 008236500790                                                                                                                                                                                           |   |
| Note                    | <b>WARNING:</b> Safe working load limit must not be exceeded.<br>Do not use to hang loads, lift loads, support weight of persons<br>or objects, and do not use on athletic or playground<br>equipment. |   |