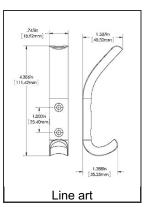

### **TECHNICAL SPECIFICATIONS**

| Product number                  | RH115302190            |
|---------------------------------|------------------------|
| Hook Style                      | Contemporary           |
| Material                        | Metal                  |
| Height - Overall Dimensions     | 4 3/8 in*              |
| Center to Center                | 1 in*                  |
| Projection - Overall Dimensions | 1 19/32 in*            |
| Width - Overall Dimensions      | 3/4 in*                |
| Screw/Nail                      | Included               |
| Hook Model                      | Simple - Two Arms      |
| Finish Number                   | 90                     |
| Suggested Price                 | From \$5.00 to \$10.00 |

#### **Disclaimer**

Measures shown with an asterisk (\*) have been converted as per your preference. These are not the official measures. To view the measures specified by the manufacturer, <u>click here</u>.