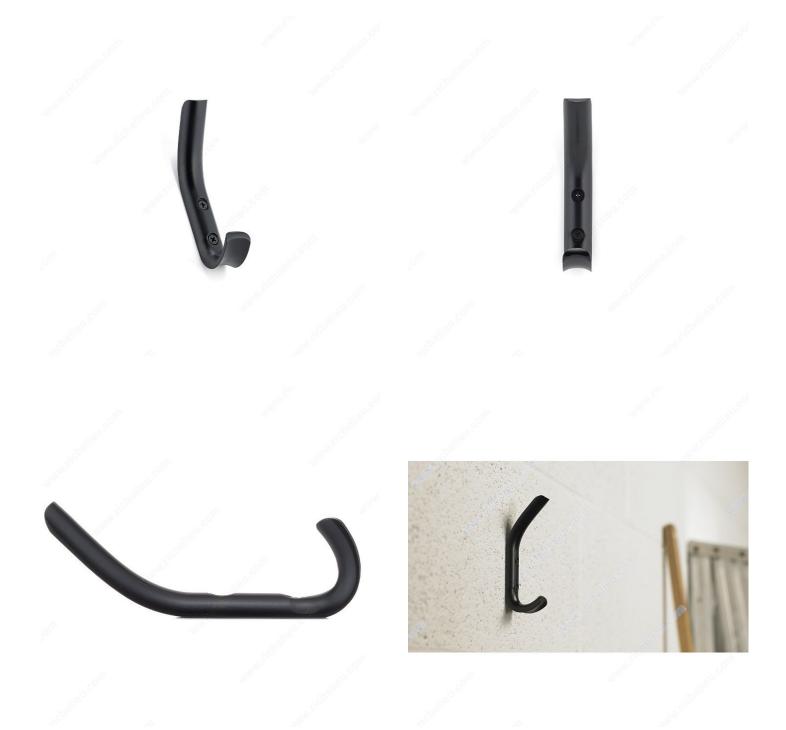

| Metal                  |
| Height - Overall Dimensions     | 4 3/8 in*              |
| Center to Center                | 1 in*                  |
| Projection - Overall Dimensions | 1 19/32 in*            |
| Width - Overall Dimensions      | 3/4 in*                |
| Screw/Nail                      | Included               |
| Hook Model                      | Simple - Two Arms      |
| Finish Number                   | 90                     |
| Suggested Price                 | From \$5.00 to \$10.00 |

#### **Disclaimer**

Measures shown with an asterisk (\*) have been converted as per your preference. These are not the official measures. To view the measures specified by the manufacturer, <u>click here</u>.



# **RELATED DOCUMENTS**







# PRODUCT PHOTOS