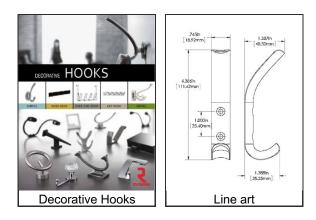

### **TECHNICAL SPECIFICATIONS**

| Product number                  | RH1143021195           |
|---------------------------------|------------------------|
| Hook Style                      | Contemporary           |
| Material                        | Metal                  |
| Height - Overall Dimensions     | 4 3/8 in*              |
| Center to Center                | 1 in*                  |
| Projection - Overall Dimensions | 1 19/32 in*            |
| Width - Overall Dimensions      | 3/4 in*                |
| Screw/Nail                      | Included               |
| Hook Model                      | Simple - Two Arms      |
| Color Group                     | Gray and Chrome Group  |
| Finish Number                   | 195                    |
| Suggested Price                 | From \$5.00 to \$10.00 |

#### Disclaimer

Measures shown with an asterisk (\*) have been converted as per your preference. These are not the official measures. To view the measures specified by the manufacturer, <u>click here</u>.