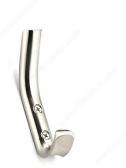

### **Contemporary Metal Hook - 1143**

The simple, unobtrusive shape of this celery-inspired hook will add the perfect detail to your contemporary space. Clean lines and a natural aesthetic for a modern room.

Product number RH1143021195

Finish Brushed Nickel

Our Divisions Richelieu