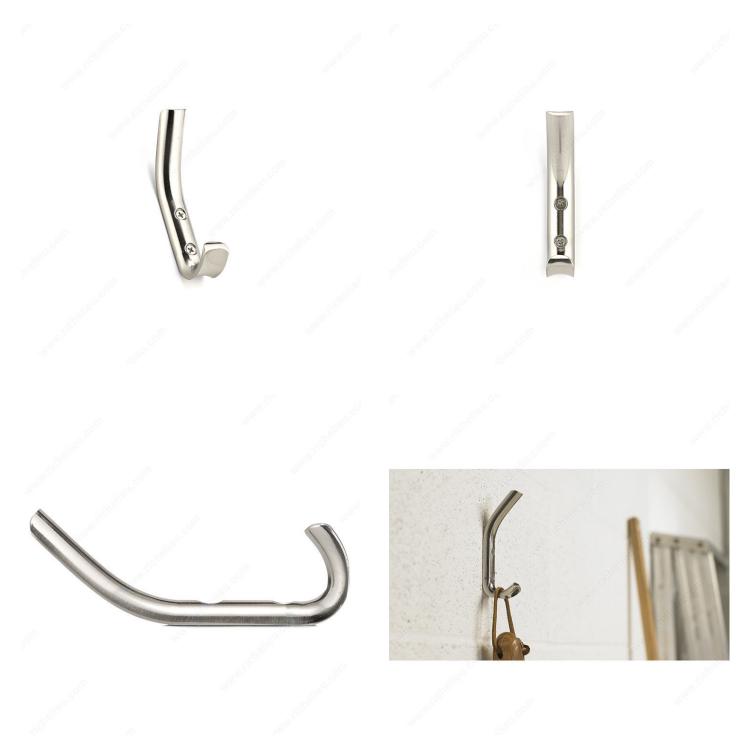

eight - Overall Dimensions     | 4 3/8 in*              |
| Center to Center                | 1 in*                  |
| Projection - Overall Dimensions | 1 19/32 in*            |
| Width - Overall Dimensions      | 3/4 in*                |
| Screw/Nail                      | Included               |
| Hook Model                      | Simple - Two Arms      |
| Color Group                     | Gray and Chrome Group  |
| Finish Number                   | 195                    |
| Suggested Price                 | From \$5.00 to \$10.00 |

#### Disclaimer

Measures shown with an asterisk (\*) have been converted as per your preference. These are not the official measures. To view the measures specified by the manufacturer, <u>click here</u>.



## RELATED DOCUMENTS





# PRODUCT PHOTOS



https://www.richelieu.com/QR/RH1143021195