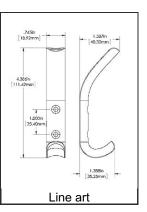

### **TECHNICAL SPECIFICATIONS**

|                                 | D11445000400           |
|---------------------------------|------------------------|
| Product number                  | RH115302130            |
| Hook Style                      | Contemporary           |
| Material                        | Metal                  |
| Height - Overall Dimensions     | 4 3/8 in*              |
| Center to Center                | 1 in*                  |
| Projection - Overall Dimensions | 1 19/32 in*            |
| Width - Overall Dimensions      | 3/4 in*                |
| Screw/Nail                      | Included               |
| Hook Model                      | Simple - Two Arms      |
| Finish Number                   | 30                     |
| Suggested Price                 | From \$5.00 to \$10.00 |