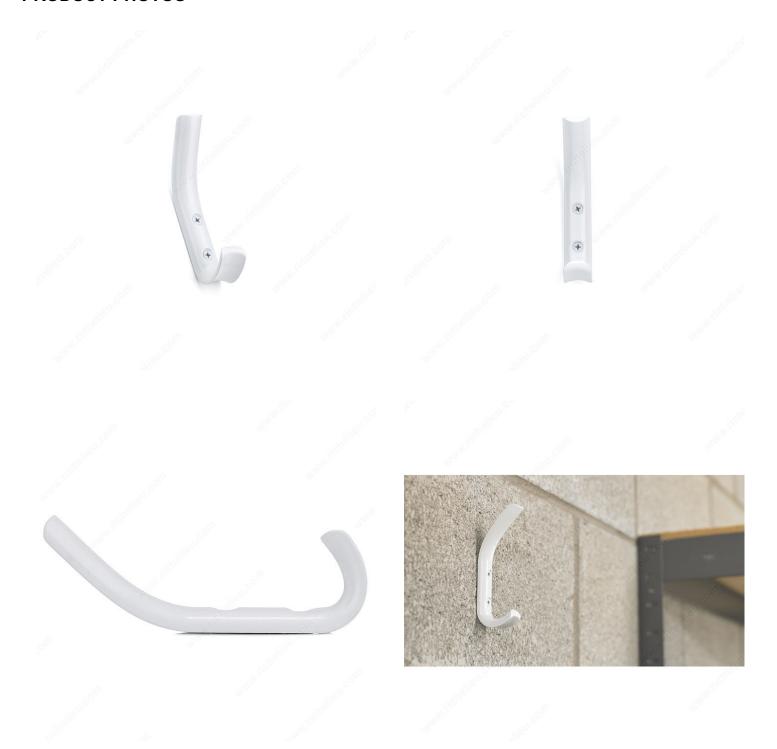

| Metal                  |
| Height - Overall Dimensions     | 4 3/8 in*              |
| Center to Center                | 1 in*                  |
| Projection - Overall Dimensions | 1 19/32 in*            |
| Width - Overall Dimensions      | 3/4 in*                |
| Screw/Nail                      | Included               |
| Hook Model                      | Simple - Two Arms      |
| Finish Number                   | 30                     |
| Suggested Price                 | From \$5.00 to \$10.00 |

#### **Disclaimer**

Measures shown with an asterisk (\*) have been converted as per your preference. These are not the official measures. To view the measures specified by the manufacturer, <u>click here</u>.



## **RELATED DOCUMENTS**







# PRODUCT PHOTOS