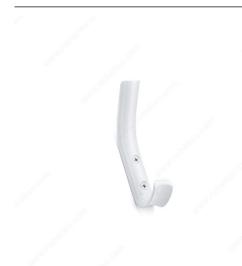

## **Contemporary Metal Hook - 1143**

The simple, unobtrusive shape of this celery-inspired hook will add the perfect detail to your contemporary space. Clean lines and a natural aesthetic for a modern room.

Product number RH115302130

Finish White

Our Divisions Richelieu