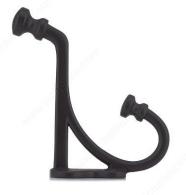

# **TECHNICAL SPECIFICATIONS**

| Product number                  | BP77129900                         |
|---------------------------------|------------------------------------|
| Hook Style                      | Classic                            |
| Material                        | Metal                              |
| Height - Overall Dimensions     | 4 3/32 in*                         |
| Center to Center                | 1 3/16 in*                         |
| Projection - Overall Dimensions | 4 9/32 in*                         |
| Width - Overall Dimensions      | 1 23/32 in*                        |
| Screw/Nail                      | Included                           |
| Hook Model                      | Simple - Two Arms                  |
| Color Group                     | Gray and Chrome Group, Black Group |
| Finish Number                   | 900                                |
| Suggested Price                 | From \$10.00 to \$15.00            |