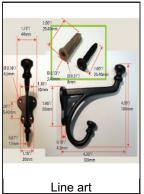

# **TECHNICAL SPECIFICATIONS**

| Product number                  | BP77129900                         |
|---------------------------------|------------------------------------|
| Hook Style                      | Classic                            |
| Material                        | Metal                              |
| Height - Overall Dimensions     | 4 3/32 in*                         |
| Center to Center                | 1 3/16 in*                         |
| Projection - Overall Dimensions | 4 9/32 in*                         |
| Width - Overall Dimensions      | 1 23/32 in*                        |
| Screw/Nail                      | Included                           |
| Hook Model                      | Simple - Two Arms                  |
| Color Group                     | Gray and Chrome Group, Black Group |
| Finish Number                   | 900                                |
| Suggested Price                 | From \$10.00 to \$15.00            |