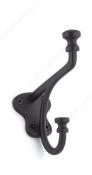

# **Classic Metal Hook - 771**

Bring a touch of the past to the present day with this traditional style hook. A classy addition to a mudroom or bedroom.

Product number BP77129900

Finish Matte Black

Our Divisions Richelieu

# **TECHNICAL SPECIFICATIONS**

| Product number                  | BP77129900                         |
|---------------------------------|------------------------------------|
| Hook Style                      | Classic                            |
| Material                        | Metal                              |
| Height - Overall Dimensions     | 4 3/32 in*                         |
| Center to Center                | 1 3/16 in*                         |
| Projection - Overall Dimensions | 4 9/32 in*                         |
| Width - Overall Dimensions      | 1 23/32 in*                        |
| Screw/Nail                      | Included                           |
| Hook Model                      | Simple - Two Arms                  |
| Color Group                     | Gray and Chrome Group, Black Group |
| Finish Number                   | 900                                |
| Suggested Price                 | From \$10.00 to \$15.00            |