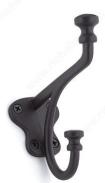

# **Classic Metal Hook - 771**

Bring a touch of the past to the present day with this traditional style hook. A classy addition to a mudroom or bedroom.

Product number BP77129900

Finish Matte Black

Our Divisions Richelieu

# **TECHNICAL SPECIFICATIONS**

| Product number                  | BP77129900                         |
|---------------------------------|------------------------------------|
| Hook Style                      | Classic                            |
| Material                        | Metal                              |
| Height - Overall Dimensions     | 4 3/32 in*                         |
| Center to Center                | 1 3/16 in*                         |
| Projection - Overall Dimensions | 4 9/32 in*                         |
| Width - Overall Dimensions      | 1 23/32 in*                        |
| Screw/Nail                      | Included                           |
| Hook Model                      | Simple - Two Arms                  |
| Color Group                     | Gray and Chrome Group, Black Group |
| Finish Number                   | 900                                |
| Suggested Price                 | From \$10.00 to \$15.00            |