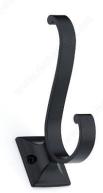

## Transitional metal Hook - 924

The scroll hook blends shape and texture into one exquisite organizing accessory that will enhance any room. A calming addition to any entryway, bedroom or bathroom.

Product number BP92429900

### **TECHNICAL SPECIFICATIONS**

| Product number                  | BP92429900              |
|---------------------------------|-------------------------|
| Hook Style                      | Transitional            |
| Material                        | Metal                   |
| Height - Overall Dimensions     | 3 5/8 in*               |
| Center to Center                | 7/8 in*                 |
| Projection - Overall Dimensions | 2 29/32 in*             |
| Width - Overall Dimensions      | 1 7/32 in*              |
| Screw/Nail                      | Included                |
| Hook Model                      | Simple - Two Arms       |
| Color Group                     | Black Group             |
| Finish Number                   | 900                     |
| Suggested Price                 | From \$10.00 to \$15.00 |