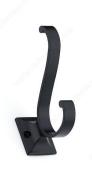

## Transitional metal Hook - 924

The scroll hook blends shape and texture into one exquisite organizing accessory that will enhance any room. A calming addition to any entryway, bedroom or bathroom.

Product number BP92429900

### **TECHNICAL SPECIFICATIONS**

| Product number                  | BP92429900              |
|---------------------------------|-------------------------|
| Hook Style                      | Transitional            |
| Material                        | Metal                   |
| Height - Overall Dimensions     | 3 5/8 in*               |
| Center to Center                | 7/8 in*                 |
| Projection - Overall Dimensions | 2 29/32 in*             |
| Width - Overall Dimensions      | 1 7/32 in*              |
| Screw/Nail                      | Included                |
| Hook Model                      | Simple - Two Arms       |
| Color Group                     | Black Group             |
| Finish Number                   | 900                     |
| Suggested Price                 | From \$10.00 to \$15.00 |