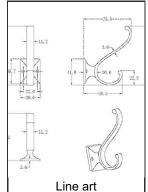

### **TECHNICAL SPECIFICATIONS**

| Product number                  | BP92429900              |
|---------------------------------|-------------------------|
| Hook Style                      | Transitional            |
| Material                        | Metal                   |
| Height - Overall Dimensions     | 3 5/8 in*               |
| Center to Center                | 7/8 in*                 |
| Projection - Overall Dimensions | 2 29/32 in*             |
| Width - Overall Dimensions      | 1 7/32 in*              |
| Screw/Nail                      | Included                |
| Hook Model                      | Simple - Two Arms       |
| Color Group                     | Black Group             |
| Finish Number                   | 900                     |
| Suggested Price                 | From \$10.00 to \$15.00 |

#### **Disclaimer**

Measures shown with an asterisk (\*) have been converted as per your preference. These are not the official measures. To view the measures specified by the manufacturer, <u>click here</u>.