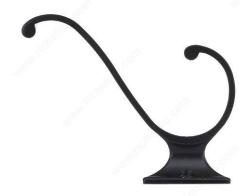

## Transitional metal Hook - 924

The scroll hook blends shape and texture into one exquisite organizing accessory that will enhance any room. A calming addition to any entryway, bedroom or bathroom.

Product number BP92429900

### **TECHNICAL SPECIFICATIONS**

| Product number                  | BP92429900              |
|---------------------------------|-------------------------|
| Hook Style                      | Transitional            |
| Material                        | Metal                   |
| Height - Overall Dimensions     | 3 5/8 in*               |
| Center to Center                | 7/8 in*                 |
| Projection - Overall Dimensions | 2 29/32 in*             |
| Width - Overall Dimensions      | 1 7/32 in*              |
| Screw/Nail                      | Included                |
| Hook Model                      | Simple - Two Arms       |
| Color Group                     | Black Group             |
| Finish Number                   | 900                     |
| Suggested Price                 | From \$10.00 to \$15.00 |