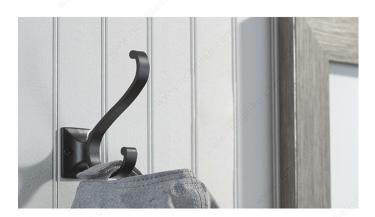

## Transitional metal Hook - 924

The scroll hook blends shape and texture into one exquisite organizing accessory that will enhance any room. A calming addition to any entryway, bedroom or bathroom.

Product number BP92429900