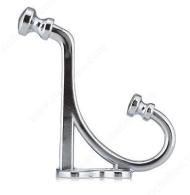

# **TECHNICAL SPECIFICATIONS**

| Product number                  | BP77143140                         |
|---------------------------------|------------------------------------|
| Hook Style                      | Classic                            |
| Material                        | Metal                              |
| Height - Overall Dimensions     | 4 3/32 in*                         |
| Center to Center                | 1 3/16 in*                         |
| Projection - Overall Dimensions | 4 9/32 in*                         |
| Width - Overall Dimensions      | 1 23/32 in*                        |
| Screw/Nail                      | Included                           |
| Hook Model                      | Simple - Two Arms                  |
| Color Group                     | Gray and Chrome Group, Black Group |
| Finish Number                   | 140                                |
| Suggested Price                 | From \$10.00 to \$15.00            |