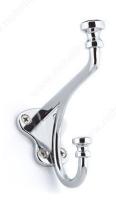

# **Classic Metal Hook - 771**

Bring a touch of the past to the present day with this traditional style hook. A classy addition to a mudroom or bedroom.

Product number BP77143140

Finish Chrome

Our Divisions Richelieu

# **TECHNICAL SPECIFICATIONS**

| Product number                  | BP77143140                         |
|---------------------------------|------------------------------------|
| Hook Style                      | Classic                            |
| Material                        | Metal                              |
| Height - Overall Dimensions     | 4 3/32 in*                         |
| Center to Center                | 1 3/16 in*                         |
| Projection - Overall Dimensions | 4 9/32 in*                         |
| Width - Overall Dimensions      | 1 23/32 in*                        |
| Screw/Nail                      | Included                           |
| Hook Model                      | Simple - Two Arms                  |
| Color Group                     | Gray and Chrome Group, Black Group |
| Finish Number                   | 140                                |
| Suggested Price                 | From \$10.00 to \$15.00            |