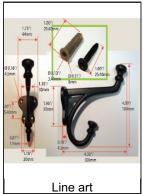

# **TECHNICAL SPECIFICATIONS**

| Product number                  | BP77143140                         |
|---------------------------------|------------------------------------|
| Hook Style                      | Classic                            |
| Material                        | Metal                              |
| Height - Overall Dimensions     | 4 3/32 in*                         |
| Center to Center                | 1 3/16 in*                         |
| Projection - Overall Dimensions | 4 9/32 in*                         |
| Width - Overall Dimensions      | 1 23/32 in*                        |
| Screw/Nail                      | Included                           |
| Hook Model                      | Simple - Two Arms                  |
| Color Group                     | Gray and Chrome Group, Black Group |
| Finish Number                   | 140                                |
| Suggested Price                 | From \$10.00 to \$15.00            |

#### **Disclaimer**

Measures shown with an asterisk (\*) have been converted as per your preference. These are not the official measures. To view the measures specified by the manufacturer, <u>click here</u>.