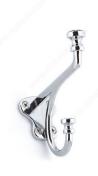

# **Classic Metal Hook - 771**

Bring a touch of the past to the present day with this traditional style hook. A classy addition to a mudroom or bedroom.

Product number BP77143140

Finish Chrome

Our Divisions Richelieu

# **TECHNICAL SPECIFICATIONS**

| Product number                  | BP77143140                         |
|---------------------------------|------------------------------------|
| Hook Style                      | Classic                            |
| Material                        | Metal                              |
| Height - Overall Dimensions     | 4 3/32 in*                         |
| Center to Center                | 1 3/16 in*                         |
| Projection - Overall Dimensions | 4 9/32 in*                         |
| Width - Overall Dimensions      | 1 23/32 in*                        |
| Screw/Nail                      | Included                           |
| Hook Model                      | Simple - Two Arms                  |
| Color Group                     | Gray and Chrome Group, Black Group |
| Finish Number                   | 140                                |
| Suggested Price                 | From \$10.00 to \$15.00            |