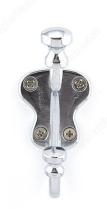

# **TECHNICAL SPECIFICATIONS**

| Product number                  | BP77143140                         |
|---------------------------------|------------------------------------|
| Hook Style                      | Classic                            |
| Material                        | Metal                              |
| Height - Overall Dimensions     | 4 3/32 in*                         |
| Center to Center                | 1 3/16 in*                         |
| Projection - Overall Dimensions | 4 9/32 in*                         |
| Width - Overall Dimensions      | 1 23/32 in*                        |
| Screw/Nail                      | Included                           |
| Hook Model                      | Simple - Two Arms                  |
| Color Group                     | Gray and Chrome Group, Black Group |
| Finish Number                   | 140                                |
| Suggested Price                 | From \$10.00 to \$15.00            |