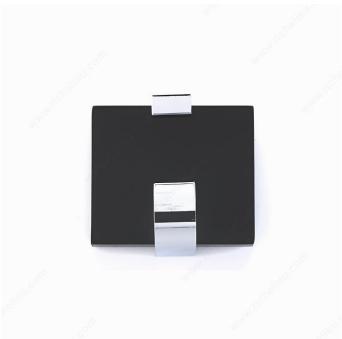

### **Contemporary Metal Hook - 1192**

This clip board hook is sure to increase the wow factor of any room with its contemporary design. A unique detail for a one-of-a-kind space.

Product number RH119211190140

### **TECHNICAL SPECIFICATIONS**

| Product number                  | RH119211190140          |
|---------------------------------|-------------------------|
| Hook Style                      | Contemporary            |
| Material                        | Metal, Wood             |
| Height - Overall Dimensions     | 3 in*                   |
| Projection - Overall Dimensions | 2 15/32 in*             |
| Width - Overall Dimensions      | 3 1/32 in*              |
| Screw/Nail                      | Included                |
| Hook Model                      | Simple                  |
| Color Group                     | Gray and Chrome Group   |
| Finish Number                   | 140, 90                 |
| Suggested Price                 | From \$10.00 to \$15.00 |