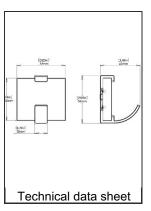

### **TECHNICAL SPECIFICATIONS**

| Product number                  | RH119211190140          |
|---------------------------------|-------------------------|
| Hook Style                      | Contemporary            |
| Material                        | Metal, Wood             |
| Height - Overall Dimensions     | 3 in*                   |
| Projection - Overall Dimensions | 2 15/32 in*             |
| Width - Overall Dimensions      | 3 1/32 in*              |
| Screw/Nail                      | Included                |
| Hook Model                      | Simple                  |
| Color Group                     | Gray and Chrome Group   |
| Finish Number                   | 140, 90                 |
| Suggested Price                 | From \$10.00 to \$15.00 |

#### **Disclaimer**

Measures shown with an asterisk (\*) have been converted as per your preference. These are not the official measures. To view the measures specified by the manufacturer, <u>click here</u>.