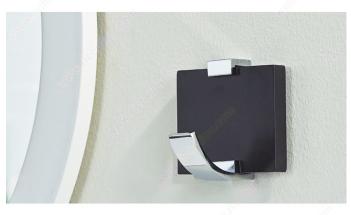

### **Contemporary Metal Hook - 1192**

This clip board hook is sure to increase the wow factor of any room with its contemporary design. A unique detail for a one-of-a-kind space.

Product number RH119211190140

### **TECHNICAL SPECIFICATIONS**

| Product number                  | RH119211190140          |
|---------------------------------|-------------------------|
| Hook Style                      | Contemporary            |
| Material                        | Metal, Wood             |
| Height - Overall Dimensions     | 3 in*                   |
| Projection - Overall Dimensions | 2 15/32 in*             |
| Width - Overall Dimensions      | 3 1/32 in*              |
| Screw/Nail                      | Included                |
| Hook Model                      | Simple                  |
| Color Group                     | Gray and Chrome Group   |
| Finish Number                   | 140, 90                 |
| Suggested Price                 | From \$10.00 to \$15.00 |