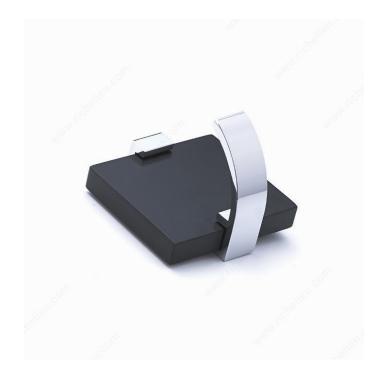

### **Contemporary Metal Hook - 1192**

This clip board hook is sure to increase the wow factor of any room with its contemporary design. A unique detail for a one-of-a-kind space.

Product number RH119211190140

Finish Chrome / Black

Our Divisions Richelieu

### **TECHNICAL SPECIFICATIONS**

| Product number                  | RH119211190140          |
|---------------------------------|-------------------------|
| Hook Style                      | Contemporary            |
| Material                        | Metal, Wood             |
| Height - Overall Dimensions     | 3 in*                   |
| Projection - Overall Dimensions | 2 15/32 in*             |
| Width - Overall Dimensions      | 3 1/32 in*              |
| Screw/Nail                      | Included                |
| Hook Model                      | Simple                  |
| Color Group                     | Gray and Chrome Group   |
| Finish Number                   | 140, 90                 |
| Suggested Price                 | From \$10.00 to \$15.00 |

# PRODUCT PHOTOS