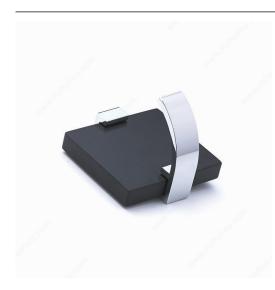

### **Contemporary Metal Hook - 1192**

This clip board hook is sure to increase the wow factor of any room with its contemporary design. A unique detail for a one-of-a-kind space.

Product number RH119211190140

Finish Chrome / Black

Our Divisions Richelieu

### **TECHNICAL SPECIFICATIONS**

| Product number                  | RH119211190140          |
|---------------------------------|-------------------------|
| Hook Style                      | Contemporary            |
| Material                        | Metal, Wood             |
| Height - Overall Dimensions     | 3 in*                   |
| Projection - Overall Dimensions | 2 15/32 in*             |
| Width - Overall Dimensions      | 3 1/32 in*              |
| Screw/Nail                      | Included                |
| Hook Model                      | Simple                  |
| Color Group                     | Gray and Chrome Group   |
| Finish Number                   | 140, 90                 |
| Suggested Price                 | From \$10.00 to \$15.00 |