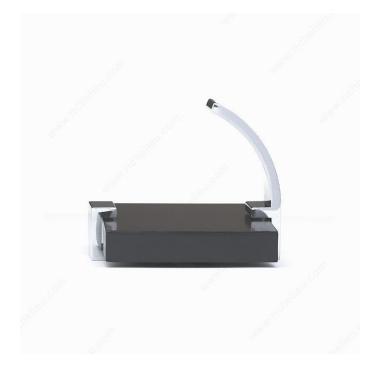

### **Contemporary Metal Hook - 1192**

This clip board hook is sure to increase the wow factor of any room with its contemporary design. A unique detail for a one-of-a-kind space.

Product number RH119211190140

### **TECHNICAL SPECIFICATIONS**

| Product number                  | RH119211190140          |
|---------------------------------|-------------------------|
| Hook Style                      | Contemporary            |
| Material                        | Metal, Wood             |
| Height - Overall Dimensions     | 3 in*                   |
| Projection - Overall Dimensions | 2 15/32 in*             |
| Width - Overall Dimensions      | 3 1/32 in*              |
| Screw/Nail                      | Included                |
| Hook Model                      | Simple                  |
| Color Group                     | Gray and Chrome Group   |
| Finish Number                   | 140, 90                 |
| Suggested Price                 | From \$10.00 to \$15.00 |