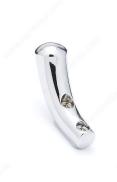

# **Contemporary Metal Hook - 1503**

The versatility of this studio hook has the advantage of blending into any décor. Add functionality to your home office or garage with multiple hooks for your storage needs.

Product number RH1503011140

Finish Chrome

Our Divisions Richelieu

### **TECHNICAL SPECIFICATIONS**

| Product number                  | RH1503011140           |
|---------------------------------|------------------------|
| Hook Style                      | Contemporary           |
| Material                        | Metal                  |
| Height - Overall Dimensions     | 2 11/32 in*            |
| Center to Center                | 3/4 in*                |
| Projection - Overall Dimensions | 1 19/32 in*            |
| Width - Overall Dimensions      | 3/4 in*                |
| Screw/Nail                      | Included               |
| Hook Model                      | Simple                 |
| Color Group                     | Gray and Chrome Group  |
| Finish Number                   | 140                    |
| Suggested Price                 | From \$5.00 to \$10.00 |