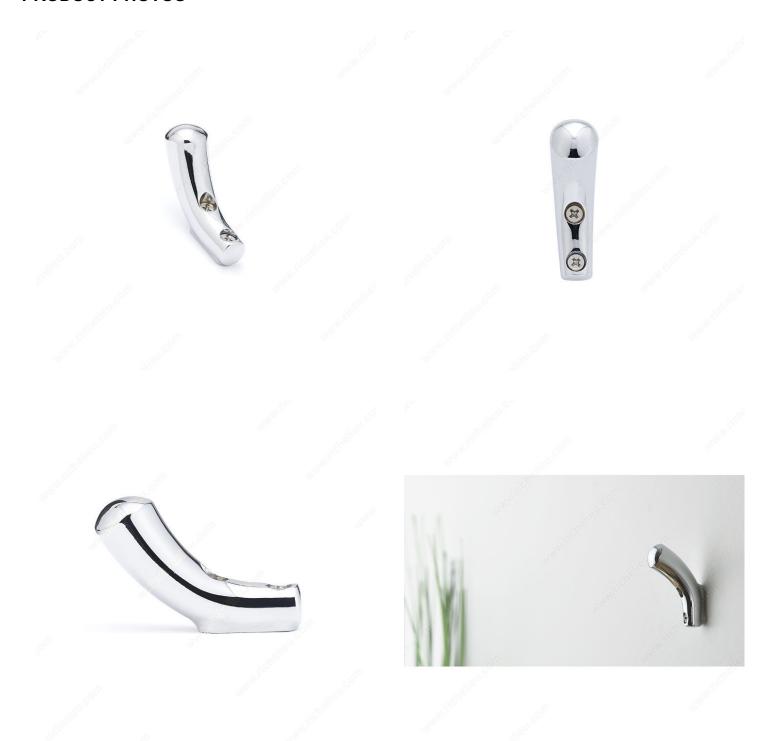

# **Contemporary Metal Hook - 1503**

The versatility of this studio hook has the advantage of blending into any décor. Add functionality to your home office or garage with multiple hooks for your storage needs.

Product number RH1503011140

Finish Chrome

Our Divisions Richelieu

### **TECHNICAL SPECIFICATIONS**

| Product number                  | RH1503011140           |
|---------------------------------|------------------------|
| Hook Style                      | Contemporary           |
| Material                        | Metal                  |
| Height - Overall Dimensions     | 2 11/32 in*            |
| Center to Center                | 3/4 in*                |
| Projection - Overall Dimensions | 1 19/32 in*            |
| Width - Overall Dimensions      | 3/4 in*                |
| Screw/Nail                      | Included               |
| Hook Model                      | Simple                 |
| Color Group                     | Gray and Chrome Group  |
| Finish Number                   | 140                    |
| Suggested Price                 | From \$5.00 to \$10.00 |