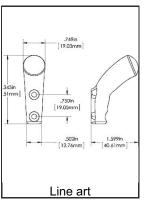

### **TECHNICAL SPECIFICATIONS**

| Product number                  | RH1503011140           |
|---------------------------------|------------------------|
| Hook Style                      | Contemporary           |
| Material                        | Metal                  |
| Height - Overall Dimensions     | 2 11/32 in*            |
| Center to Center                | 3/4 in*                |
| Projection - Overall Dimensions | 1 19/32 in*            |
| Width - Overall Dimensions      | 3/4 in*                |
| Screw/Nail                      | Included               |
| Hook Model                      | Simple                 |
| Color Group                     | Gray and Chrome Group  |
| Finish Number                   | 140                    |
| Suggested Price                 | From \$5.00 to \$10.00 |

#### **Disclaimer**

Measures shown with an asterisk (\*) have been converted as per your preference. These are not the official measures. To view the measures specified by the manufacturer, <u>click here</u>.