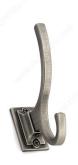

# **Transitional Metal Hook - 1233**

The Edward hook blends fluid and crisp lines to create a sophisticated statement. Its transitional design adds a touch of class while helping you stay organized.

Product number RH1233021143

### **TECHNICAL SPECIFICATIONS**

| Product number                  | RH1233021143            |
|---------------------------------|-------------------------|
| Hook Style                      | Transitional            |
| Material                        | Metal                   |
| Height - Overall Dimensions     | 5 in*                   |
| Center to Center                | 1 17/32 in*             |
| Projection - Overall Dimensions | 3 in*                   |
| Width - Overall Dimensions      | 1 9/32 in*              |
| Screw/Nail                      | Included                |
| Hook Model                      | Simple - Two Arms       |
| Color Group                     | Gray and Chrome Group   |
| Finish Number                   | 143                     |
| Suggested Price                 | From \$10.00 to \$15.00 |