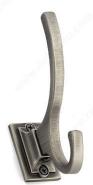

# **Transitional Metal Hook - 1233**

The Edward hook blends fluid and crisp lines to create a sophisticated statement. Its transitional design adds a touch of class while helping you stay organized.

Product number RH1233021143

Finish Antique Nickel

Our Divisions Richelieu

### **TECHNICAL SPECIFICATIONS**

| Product number                  | RH1233021143            |
|---------------------------------|-------------------------|
| Hook Style                      | Transitional            |
| Material                        | Metal                   |
| Height - Overall Dimensions     | 5 in*                   |
| Center to Center                | 1 17/32 in*             |
| Projection - Overall Dimensions | 3 in*                   |
| Width - Overall Dimensions      | 1 9/32 in*              |
| Screw/Nail                      | Included                |
| Hook Model                      | Simple - Two Arms       |
| Color Group                     | Gray and Chrome Group   |
| Finish Number                   | 143                     |
| Suggested Price                 | From \$10.00 to \$15.00 |