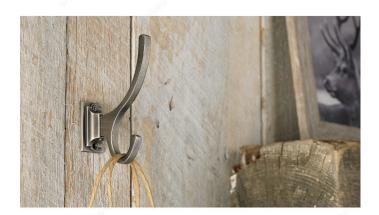

# **Transitional Metal Hook - 1233**

The Edward hook blends fluid and crisp lines to create a sophisticated statement. Its transitional design adds a touch of class while helping you stay organized.

Product number RH1233021143

Finish Antique Nickel

Our Divisions Richelieu

### **TECHNICAL SPECIFICATIONS**

| Product number                  | RH1233021143            |
|---------------------------------|-------------------------|
| Hook Style                      | Transitional            |
| Material                        | Metal                   |
| Height - Overall Dimensions     | 5 in*                   |
| Center to Center                | 1 17/32 in*             |
| Projection - Overall Dimensions | 3 in*                   |
| Width - Overall Dimensions      | 1 9/32 in*              |
| Screw/Nail                      | Included                |
| Hook Model                      | Simple - Two Arms       |
| Color Group                     | Gray and Chrome Group   |
| Finish Number                   | 143                     |
| Suggested Price                 | From \$10.00 to \$15.00 |