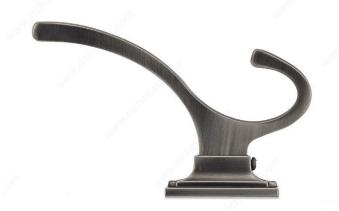

# **Transitional Metal Hook - 1233**

The Edward hook blends fluid and crisp lines to create a sophisticated statement. Its transitional design adds a touch of class while helping you stay organized.

Product number RH1233021143

Finish Antique Nickel

Our Divisions Richelieu

### **TECHNICAL SPECIFICATIONS**

| Product number                  | RH1233021143            |
|---------------------------------|-------------------------|
| Hook Style                      | Transitional            |
| Material                        | Metal                   |
| Height - Overall Dimensions     | 5 in*                   |
| Center to Center                | 1 17/32 in*             |
| Projection - Overall Dimensions | 3 in*                   |
| Width - Overall Dimensions      | 1 9/32 in*              |
| Screw/Nail                      | Included                |
| Hook Model                      | Simple - Two Arms       |
| Color Group                     | Gray and Chrome Group   |
| Finish Number                   | 143                     |
| Suggested Price                 | From \$10.00 to \$15.00 |