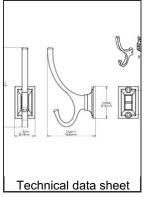

### **TECHNICAL SPECIFICATIONS**

| Product number                  | RH1233021143            |
|---------------------------------|-------------------------|
| Hook Style                      | Transitional            |
| Material                        | Metal                   |
| Height - Overall Dimensions     | 5 in*                   |
| Center to Center                | 1 17/32 in*             |
| Projection - Overall Dimensions | 3 in*                   |
| Width - Overall Dimensions      | 1 9/32 in*              |
| Screw/Nail                      | Included                |
| Hook Model                      | Simple - Two Arms       |
| Color Group                     | Gray and Chrome Group   |
| Finish Number                   | 143                     |
| Suggested Price                 | From \$10.00 to \$15.00 |

#### **Disclaimer**

Measures shown with an asterisk (\*) have been converted as per your preference. These are not the official measures. To view the measures specified by the manufacturer, <u>click here</u>.