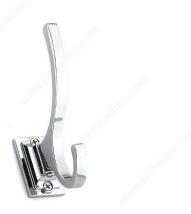

# **Transitional Metal Hook - 1233**

The Edward hook blends fluid and crisp lines to create a sophisticated statement. Its transitional design adds a touch of class while helping you stay organized.

Product number RH1233021140

### **TECHNICAL SPECIFICATIONS**

| Product number                  | RH1233021140            |
|---------------------------------|-------------------------|
| Hook Style                      | Transitional            |
| Material                        | Metal                   |
| Height - Overall Dimensions     | 5 in*                   |
| Center to Center                | 1 17/32 in*             |
| Projection - Overall Dimensions | 3 in*                   |
| Width - Overall Dimensions      | 1 9/32 in*              |
| Screw/Nail                      | Included                |
| Hook Model                      | Simple - Two Arms       |
| Color Group                     | Gray and Chrome Group   |
| Finish Number                   | 140                     |
| Suggested Price                 | From \$10.00 to \$15.00 |