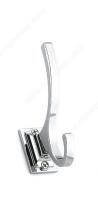

# **Transitional Metal Hook - 1233**

The Edward hook blends fluid and crisp lines to create a sophisticated statement. Its transitional design adds a touch of class while helping you stay organized.

Product number RH1233021140

Finish Chrome

Our Divisions Richelieu

### **TECHNICAL SPECIFICATIONS**

| Product number                  | RH1233021140            |
|---------------------------------|-------------------------|
| Hook Style                      | Transitional            |
| Material                        | Metal                   |
| Height - Overall Dimensions     | 5 in*                   |
| Center to Center                | 1 17/32 in*             |
| Projection - Overall Dimensions | 3 in*                   |
| Width - Overall Dimensions      | 1 9/32 in*              |
| Screw/Nail                      | Included                |
| Hook Model                      | Simple - Two Arms       |
| Color Group                     | Gray and Chrome Group   |
| Finish Number                   | 140                     |
| Suggested Price                 | From \$10.00 to \$15.00 |