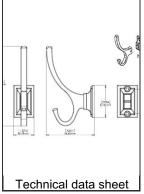

### **TECHNICAL SPECIFICATIONS**

| Product number                  | RH1233021140            |
|---------------------------------|-------------------------|
| Hook Style                      | Transitional            |
| Material                        | Metal                   |
| Height - Overall Dimensions     | 5 in*                   |
| Center to Center                | 1 17/32 in*             |
| Projection - Overall Dimensions | 3 in*                   |
| Width - Overall Dimensions      | 1 9/32 in*              |
| Screw/Nail                      | Included                |
| Hook Model                      | Simple - Two Arms       |
| Color Group                     | Gray and Chrome Group   |
| Finish Number                   | 140                     |
| Suggested Price                 | From \$10.00 to \$15.00 |

#### **Disclaimer**

Measures shown with an asterisk (\*) have been converted as per your preference. These are not the official measures. To view the measures specified by the manufacturer, <u>click here</u>.