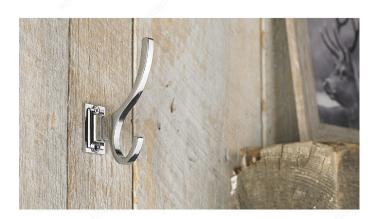

# **Transitional Metal Hook - 1233**

The Edward hook blends fluid and crisp lines to create a sophisticated statement. Its transitional design adds a touch of class while helping you stay organized.

Product number RH1233021140