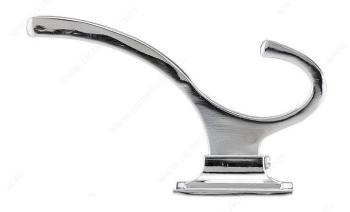

# **Transitional Metal Hook - 1233**

The Edward hook blends fluid and crisp lines to create a sophisticated statement. Its transitional design adds a touch of class while helping you stay organized.

Product number RH1233021140

### **TECHNICAL SPECIFICATIONS**

| Product number                  | RH1233021140            |
|---------------------------------|-------------------------|
| Hook Style                      | Transitional            |
| Material                        | Metal                   |
| Height - Overall Dimensions     | 5 in*                   |
| Center to Center                | 1 17/32 in*             |
| Projection - Overall Dimensions | 3 in*                   |
| Width - Overall Dimensions      | 1 9/32 in*              |
| Screw/Nail                      | Included                |
| Hook Model                      | Simple - Two Arms       |
| Color Group                     | Gray and Chrome Group   |
| Finish Number                   | 140                     |
| Suggested Price                 | From \$10.00 to \$15.00 |