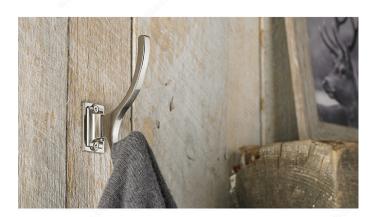

# **Transitional Metal Hook - 1233**

The Edward hook blends fluid and crisp lines to create a sophisticated statement. Its transitional design adds a touch of class while helping you stay organized.

Product number RH1233021195

Finish Brushed Nickel

Our Divisions Richelieu