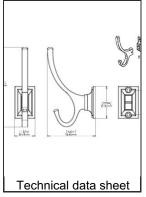

### **TECHNICAL SPECIFICATIONS**

| Product number                  | RH1233021195            |
|---------------------------------|-------------------------|
| Hook Style                      | Transitional            |
| Material                        | Metal                   |
| Height - Overall Dimensions     | 5 in*                   |
| Center to Center                | 1 17/32 in*             |
| Projection - Overall Dimensions | 3 in*                   |
| Width - Overall Dimensions      | 1 9/32 in*              |
| Screw/Nail                      | Included                |
| Hook Model                      | Simple - Two Arms       |
| Color Group                     | Gray and Chrome Group   |
| Finish Number                   | 195                     |
| Suggested Price                 | From \$10.00 to \$15.00 |

#### **Disclaimer**

Measures shown with an asterisk (\*) have been converted as per your preference. These are not the official measures. To view the measures specified by the manufacturer, <u>click here</u>.