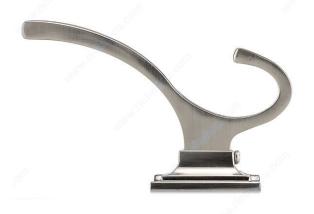

# **Transitional Metal Hook - 1233**

The Edward hook blends fluid and crisp lines to create a sophisticated statement. Its transitional design adds a touch of class while helping you stay organized.

Product number RH1233021195

Finish Brushed Nickel

Our Divisions Richelieu

### **TECHNICAL SPECIFICATIONS**

| Product number                  | RH1233021195            |
|---------------------------------|-------------------------|
| Hook Style                      | Transitional            |
| Material                        | Metal                   |
| Height - Overall Dimensions     | 5 in*                   |
| Center to Center                | 1 17/32 in*             |
| Projection - Overall Dimensions | 3 in*                   |
| Width - Overall Dimensions      | 1 9/32 in*              |
| Screw/Nail                      | Included                |
| Hook Model                      | Simple - Two Arms       |
| Color Group                     | Gray and Chrome Group   |
| Finish Number                   | 195                     |
| Suggested Price                 | From \$10.00 to \$15.00 |