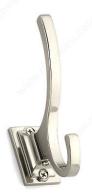

# **Transitional Metal Hook - 1233**

The Edward hook blends fluid and crisp lines to create a sophisticated statement. Its transitional design adds a touch of class while helping you stay organized.

Product number RH1233021195

Finish Brushed Nickel

Our Divisions Richelieu

### **TECHNICAL SPECIFICATIONS**

| Product number                  | RH1233021195            |
|---------------------------------|-------------------------|
| Hook Style                      | Transitional            |
| Material                        | Metal                   |
| Height - Overall Dimensions     | 5 in*                   |
| Center to Center                | 1 17/32 in*             |
| Projection - Overall Dimensions | 3 in*                   |
| Width - Overall Dimensions      | 1 9/32 in*              |
| Screw/Nail                      | Included                |
| Hook Model                      | Simple - Two Arms       |
| Color Group                     | Gray and Chrome Group   |
| Finish Number                   | 195                     |
| Suggested Price                 | From \$10.00 to \$15.00 |