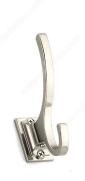

# **Transitional Metal Hook - 1233**

The Edward hook blends fluid and crisp lines to create a sophisticated statement. Its transitional design adds a touch of class while helping you stay organized.

Product number RH1233021195

Finish Brushed Nickel

Our Divisions Richelieu

### **TECHNICAL SPECIFICATIONS**

| Product number                  | RH1233021195            |
|---------------------------------|-------------------------|
| Hook Style                      | Transitional            |
| Material                        | Metal                   |
| Height - Overall Dimensions     | 5 in*                   |
| Center to Center                | 1 17/32 in*             |
| Projection - Overall Dimensions | 3 in*                   |
| Width - Overall Dimensions      | 1 9/32 in*              |
| Screw/Nail                      | Included                |
| Hook Model                      | Simple - Two Arms       |
| Color Group                     | Gray and Chrome Group   |
| Finish Number                   | 195                     |
| Suggested Price                 | From \$10.00 to \$15.00 |