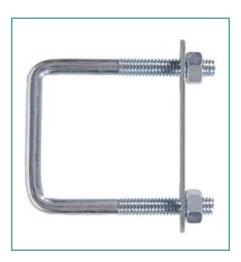

## Item # 320896, 7 in. Zinc Plated Square U-Bolts

3/8-16 x 7" x 3"

| Spe | cifications        |                                                                                                                                                                                          | _ |
|-----|--------------------|------------------------------------------------------------------------------------------------------------------------------------------------------------------------------------------|---|
|     | Diameter           | 3/8-16 in                                                                                                                                                                                |   |
|     | Width between Legs | 3 in                                                                                                                                                                                     |   |
|     | Finish             | Zinc Plated                                                                                                                                                                              |   |
|     | Packaging          | Flagged                                                                                                                                                                                  |   |
|     | Pieces per Pack    | 5                                                                                                                                                                                        |   |
|     | UPC                | 008236497342                                                                                                                                                                             |   |
|     | Note               | <b>WARNING:</b> Safe working load limit must not be exceeded.<br>Do not use to hang loads, lift loads, support weight of persons<br>or objects, and do not use on athletic or playground |   |

equipment.