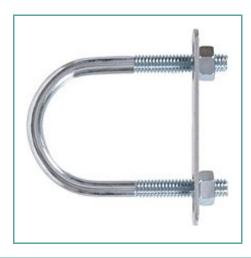

## Item # 320846, 2-3/4 in. U-Bolts

1/4" x 2-3/4" x 1-3/8"

| Spe | cifications        |                                                                                                                                                                                          | - |
|-----|--------------------|------------------------------------------------------------------------------------------------------------------------------------------------------------------------------------------|---|
|     | Diameter           | 1/4 in                                                                                                                                                                                   |   |
|     | Width between Legs | 1-3/8 in                                                                                                                                                                                 |   |
|     | Finish             | Zinc Plated                                                                                                                                                                              |   |
|     | Packaging          | Flagged                                                                                                                                                                                  |   |
|     | Pieces per Pack    | 5                                                                                                                                                                                        |   |
|     | UPC                | 008236496840                                                                                                                                                                             |   |
|     | Note               | <b>WARNING:</b> Safe working load limit must not be exceeded.<br>Do not use to hang loads, lift loads, support weight of persons<br>or objects, and do not use on athletic or playground |   |

equipment.