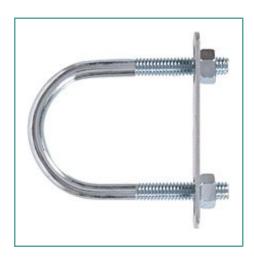

## Item # 320842, 2-1/4 in. U-Bolts

1/4" x 2-1/4" x 1-1/8"

| Spe | cifications        |                                                                                                                                                                                    | _ |
|-----|--------------------|------------------------------------------------------------------------------------------------------------------------------------------------------------------------------------|---|
|     | Diameter           | 1/4 in                                                                                                                                                                             |   |
|     | Width between Legs | 1-1/8 in                                                                                                                                                                           |   |
|     | Finish             | Zinc Plated                                                                                                                                                                        |   |
|     | Packaging          | ESSENTIALS- Particular data data.  Flagged                                                                                                                                         |   |
|     | Pieces per Pack    | 5                                                                                                                                                                                  |   |
|     | UPC                | 008236496802                                                                                                                                                                       |   |
|     | Note               | <b>WARNING:</b> Safe working load limit must not be exceeded. Do not use to hang loads, lift loads, support weight of persons or objects, and do not use on athletic or playground |   |

equipment.