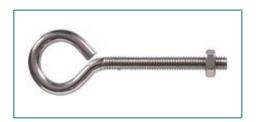

## Item # 320772, 3/8-16 x 8 in. Eye Bolt with Hex Nut

3/8-16 x 8"

| Size  3/8-16 x 8 in  Finish  Stainless Steel  Packaging  Flagged  Pieces per Pack  5                                                                                                          |
|-----------------------------------------------------------------------------------------------------------------------------------------------------------------------------------------------|
| Packaging  Flagged  Pieces per Pack  5                                                                                                                                                        |
| Packaging  Flagged  Pieces per Pack  5                                                                                                                                                        |
|                                                                                                                                                                                               |
| AVD C                                                                                                                                                                                         |
| UPC 008236496567                                                                                                                                                                              |
| Note  WARNING: Safe working load limit must not be exceeded.  Do not use to hang loads, lift loads, support weight of persons or objects, and do not use on athletic or playground equipment. |
| Safe Working Load Limit 160 lbs                                                                                                                                                               |