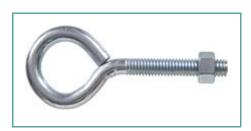

## Item # 320752, 1/2-13 x 12 in. Eye Bolt with Hex Nut

1/2-13 x 12"

| Size                    | 1/2-13 x 12 in                                                                                                                                                                                         |
|-------------------------|--------------------------------------------------------------------------------------------------------------------------------------------------------------------------------------------------------|
|                         |                                                                                                                                                                                                        |
| Finish                  | Zinc Plated                                                                                                                                                                                            |
| Packaging               | Flagged                                                                                                                                                                                                |
| Pieces per Pack         | 5                                                                                                                                                                                                      |
| UPC                     | 008236496369                                                                                                                                                                                           |
| Note                    | <b>WARNING:</b> Safe working load limit must not be exceeded.<br>Do not use to hang loads, lift loads, support weight of persons<br>or objects, and do not use on athletic or playground<br>equipment. |
| Safe Working Load Limit | 300 lbs                                                                                                                                                                                                |