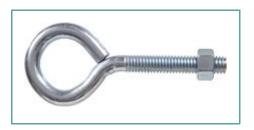

## Item # 320744, 1/2-13 x 4 in. Eye Bolt with Hex Nut

1/2-13 x 4"

| Specifications          |                                                                                                                                                                                        |
|-------------------------|----------------------------------------------------------------------------------------------------------------------------------------------------------------------------------------|
| Size                    | 1/2-13 x 4 in                                                                                                                                                                          |
| Finish                  | Zinc Plated                                                                                                                                                                            |
| Packaging               | ESSENTIALS                                                                                                                                                                             |
| Pieces per Pack         | 10                                                                                                                                                                                     |
| UPC                     | 008236496307                                                                                                                                                                           |
| Note                    | WARNING: Safe working load limit must not be exceeded. Do not use to hang loads, lift loads, support weight of persons or objects, and do not use on athletic or playground equipment. |
| Safe Working Load Limit | 300 lbs                                                                                                                                                                                |