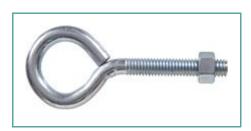

## Item # 320740, 3/8-16 x 6 in. Eye Bolt with Hex Nut

3/8-16 x 6"

| ecifications            |                                                                                                                                                                                                        |
|-------------------------|--------------------------------------------------------------------------------------------------------------------------------------------------------------------------------------------------------|
| Size                    | 3/8-16 x 6 in                                                                                                                                                                                          |
| Finish                  | Zinc Plated                                                                                                                                                                                            |
| Packaging               | Flagged                                                                                                                                                                                                |
| Pieces per Pack         | 10                                                                                                                                                                                                     |
| UPC                     | 008236547016                                                                                                                                                                                           |
| Note                    | <b>WARNING:</b> Safe working load limit must not be exceeded.<br>Do not use to hang loads, lift loads, support weight of persons<br>or objects, and do not use on athletic or playground<br>equipment. |
| Safe Working Load Limit | 160 lbs                                                                                                                                                                                                |