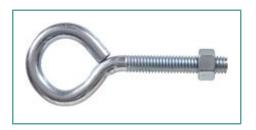

## Item # 320710, 1/4-20 x 3 in. Eye Bolt with Hex Nut

1/4-20 x 3"

| Size  1/4-20 x 3 in  Finish  Zinc Plated  Packaging  Flagged  Pieces per Pack  25  UPC  008236496161                                                                                          |
|-----------------------------------------------------------------------------------------------------------------------------------------------------------------------------------------------|
| Packaging  Flagged  Pieces per Pack  25                                                                                                                                                       |
| Pieces per Pack  25                                                                                                                                                                           |
| •                                                                                                                                                                                             |
| UPC 008236496161                                                                                                                                                                              |
| 000250470101                                                                                                                                                                                  |
| Note  WARNING: Safe working load limit must not be exceeded.  Do not use to hang loads, lift loads, support weight of persons or objects, and do not use on athletic or playground equipment. |
| Safe Working Load Limit 80 lbs                                                                                                                                                                |