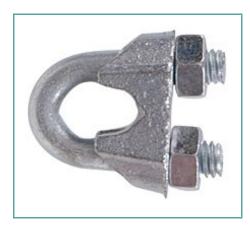

## Item # 321738, 3/8 in. Zinc Plated Wire Rope Clip

3/8"

| Specifications  |                                                                                                                                                                                                        |
|-----------------|--------------------------------------------------------------------------------------------------------------------------------------------------------------------------------------------------------|
| Size            | 3/8 in                                                                                                                                                                                                 |
| Finish          | Zinc Plated                                                                                                                                                                                            |
| Packaging       | Flagged                                                                                                                                                                                                |
| Pieces per Pack | 10                                                                                                                                                                                                     |
| UPC             | 008236501612                                                                                                                                                                                           |
| Note            | <b>WARNING:</b> Safe working load limit must not be exceeded.<br>Do not use to hang loads, lift loads, support weight of persons<br>or objects, and do not use on athletic or playground<br>equipment. |