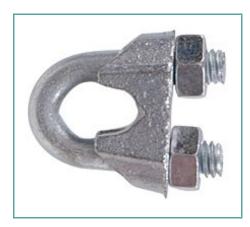

## Item # 321732, 3/16 in. Zinc Plated Wire Rope Clip

3/16"

| Specifications  |                                                                                                                                                                                                        | _ |
|-----------------|--------------------------------------------------------------------------------------------------------------------------------------------------------------------------------------------------------|---|
| Size            | 3/16 in                                                                                                                                                                                                |   |
| Finish          | Zinc Plated                                                                                                                                                                                            |   |
| Packaging       | Flagged                                                                                                                                                                                                |   |
| Pieces per Pack | 10                                                                                                                                                                                                     |   |
| UPC             | 008236501551                                                                                                                                                                                           |   |
| Note            | <b>WARNING:</b> Safe working load limit must not be exceeded.<br>Do not use to hang loads, lift loads, support weight of persons<br>or objects, and do not use on athletic or playground<br>equipment. |   |