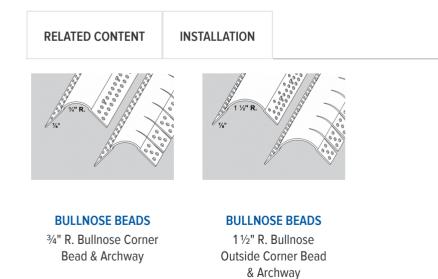

## <sup>3</sup>/<sub>4</sub>" & 1<sup>1</sup>/<sub>2</sub>" Bullnose Miter Marker

Includes miter marking for 90° & 135° off-angle inside corners as well as alignment marks for finishing door & window openings. The tool works on all ¾" & 1½" Bullnose products, including Bullnose; Corner Bead, Super & Giant L Beads, & Fast Cap. \*Note: 1½" Miter Marker Tool only includes marking for 90° corners.